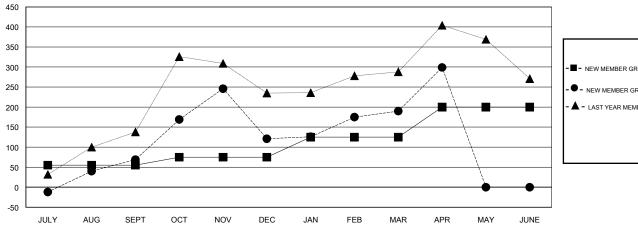

#### GOALS AND ACTUAL MEMBERS CUMULATIVE

| -■- NEW MEMBER GROWTH NET GOAL    |
|-----------------------------------|
| - ● - NEW MEMBER GROWTH ACTUAL    |
| - ▲ - LAST YEAR MEMBERSHIP ACTUAL |
|                                   |
|                                   |
|                                   |

## GMT: JUSWAN TJOE LOCATION INDONESIA GMT CA

|               | Club          | s         |               | Members               |                                                                |                                                              |                                                    |
|---------------|---------------|-----------|---------------|-----------------------|----------------------------------------------------------------|--------------------------------------------------------------|----------------------------------------------------|
|               | RESULTS FOR   | 2016-2017 |               | RESULTS FOR 2016-2017 |                                                                |                                                              |                                                    |
| QUARTER       | NEW CLUB GOAL | NEW CLUBS | DROPPED CLUBS | QUARTER               | NEW MEMBER GROWTH<br>NET GOAL (not reinstated<br>or transfers) | NEW MEMBER<br>GROWTH ACTUAL (not<br>reinstated or transfers) | DROPPED<br>MEMBERS ACTUAL<br>(including transfers) |
| JULY/AUG/SEPT | 1             | 3         | 0             | JULY/AUG/SEPT         | 55                                                             | 149                                                          | 80                                                 |
| OCT/NOV/DEC   | 2             | 5         | 2             | OCT/NOV/DEC           | 20                                                             | 236                                                          | 184                                                |
| JAN/FEB/MAR   | 1             | 3         | 1             | JAN/FEB/MAR           | 50                                                             | 102                                                          | 33                                                 |
| APR/MAY/JUNE  | 1             | 1         | 0             | APR/MAY/JUNE          | 75                                                             | 127                                                          | 18                                                 |