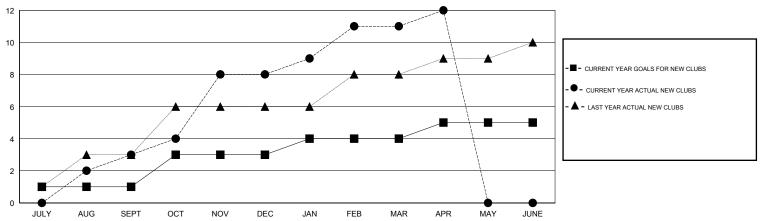

#### GOALS AND ACTUAL NEW CLUBS CUMULATIVE

## GMT: JUSWAN TJOE LOCATION INDONESIA GMT CA

|               | Club          | s         |               | Members               |                                                                |                                                              |                                                    |
|---------------|---------------|-----------|---------------|-----------------------|----------------------------------------------------------------|--------------------------------------------------------------|----------------------------------------------------|
|               | RESULTS FOR   | 2016-2017 |               | RESULTS FOR 2016-2017 |                                                                |                                                              |                                                    |
| QUARTER       | NEW CLUB GOAL | NEW CLUBS | DROPPED CLUBS | QUARTER               | NEW MEMBER GROWTH<br>NET GOAL (not reinstated<br>or transfers) | NEW MEMBER<br>GROWTH ACTUAL (not<br>reinstated or transfers) | DROPPED<br>MEMBERS ACTUAL<br>(including transfers) |
| JULY/AUG/SEPT | 1             | 3         | 0             | JULY/AUG/SEPT         | 55                                                             | 149                                                          | 80                                                 |
| OCT/NOV/DEC   | 2             | 5         | 2             | OCT/NOV/DEC           | 20                                                             | 236                                                          | 184                                                |
| JAN/FEB/MAR   | 1             | 3         | 1             | JAN/FEB/MAR           | 50                                                             | 102                                                          | 33                                                 |
| APR/MAY/JUNE  | 1             | 1         | 0             | APR/MAY/JUNE          | 75                                                             | 127                                                          | 18                                                 |